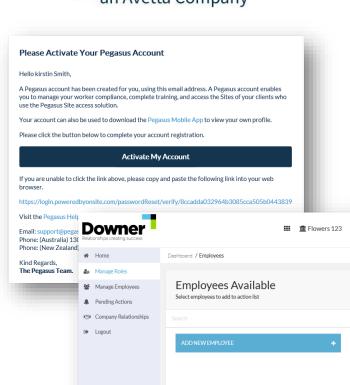

# STEP 1 Company Registration

|     |                                                 | come to<br>er NZ I |           |     |
|-----|-------------------------------------------------|--------------------|-----------|-----|
| Wh  | at is your role?                                |                    | WORKER    | 201 |
|     |                                                 |                    |           |     |
| for | in to manage roles<br>your company's <b>w</b> o |                    | cy checks |     |
| for | your company's <b>w</b> o                       |                    | cy checks |     |

## STEP 2 Competency Management

- Activate account + Enter Employee(s)
- Select a Work Site and Roles
- Upload competency evidence
- Proceed to check-out for subscription

**Pegasus** 