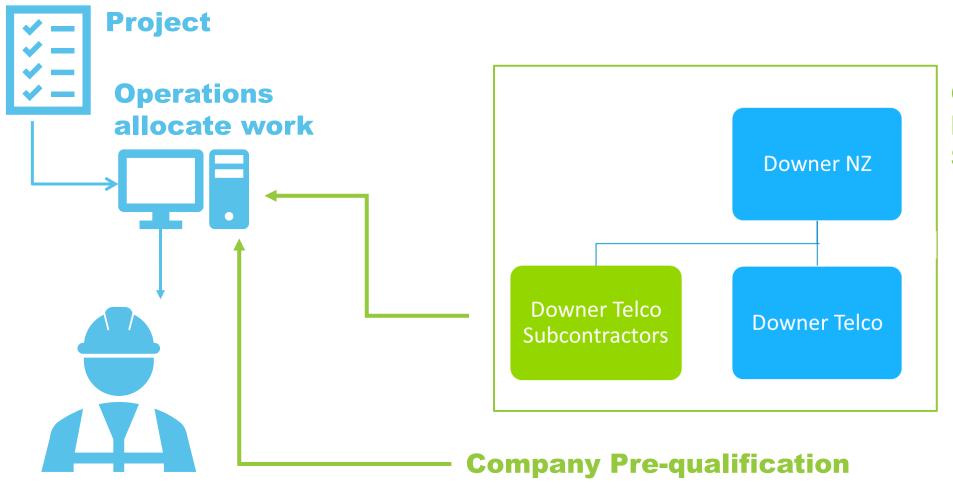

### **Architecture Overview**

Competency Management System

#### **State of the Nation**

- Downer Standard
- Improved interpersonal relationships
- Re-issue Framework Agreements and alignment
- Formalising subcontractor agreements
- Operational Change
  - Introduction of Dynamics
- Pre-qualification requirement
- Introduction of Pegasus