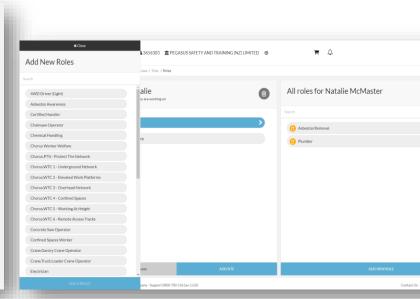

## STEP 2 Competency Management

- Activate account + Enter Employee(s)
- Select a Work Site and Roles
- Upload competency evidence
- Proceed to check-out for subscription

**Pegasus** 