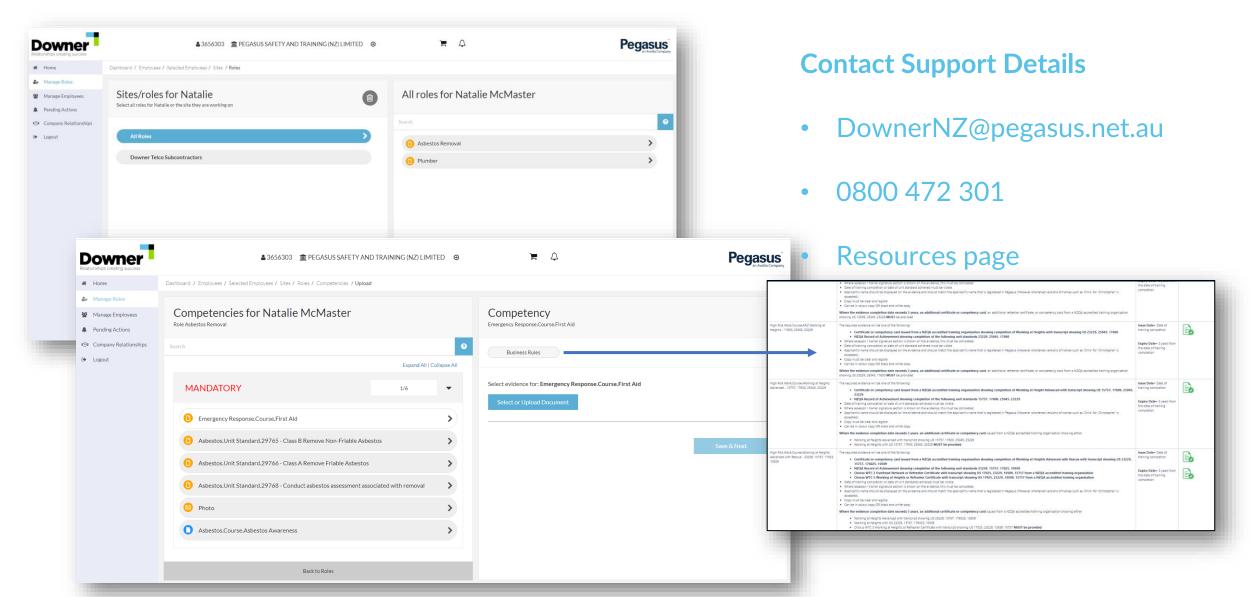

## STEP 2 Competency Management

- Activate account + Enter Employee(s)
- Select a Work Site and Roles
- Upload competency evidence
- Proceed to check-out for subscription

**Pegasus** 

#### **Benefits**

- ✓ Manage all your employees details
- ✓ View your Employees Competencies
- ✓ View upcoming Expiring Competencies
- ✓ Automated Reminders 30 days and 7 days

## Q & A Support Details

For System and document question, please contact:

Phone - 0800 700 135 NZ 8.30am-4pm NZT

Email - downernz@pegasus.net.au

#### **HELP AND RESOURCE PAGE**

https://downercontractors.com/help-and-resources/

For all other questions, please contact your Downer Operational Manager

Darren.Johnson@downer.co.nz